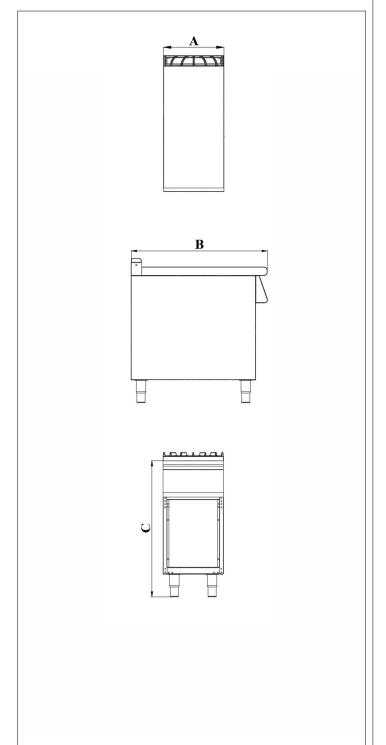

## Construction

APPROVAL:

| Code              | 7178.3220 |
|-------------------|-----------|
| Widht (A)         | 400 mm    |
| Depth (B)         | 900 mm    |
| Hight (C)         | 900 mm    |
| Gross Weight (kg) | 43,5 kg   |
| Gross Volume (m3) | 0.56 m³   |
| Gas Inlet         |           |
| Electrical Inlet  |           |
| Power             |           |
| Capacity          |           |