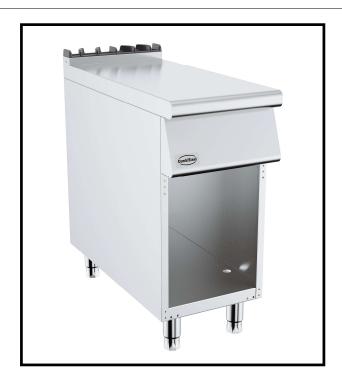

## **Main Features**

- •Stainless steel body
- Easy to clean and hygienic
- •Ergonomic design
- Adjustable feet
- •Doorless models with doors
- •Long life, easy to operate and maintenance.

## Construction

APPROVAL:

| Code              | 7178.3220 |
|-------------------|-----------|
| Widht (A)         | 400 mm    |
| Depth (B)         | 900 mm    |
| Hight (C)         | 900 mm    |
| Gross Weight (kg) | 43,5 kg   |
| Gross Volume (m3) | 0.56 m³   |
| Gas Inlet         |           |
| Electrical Inlet  |           |
| Power             |           |
| Capacity          |           |